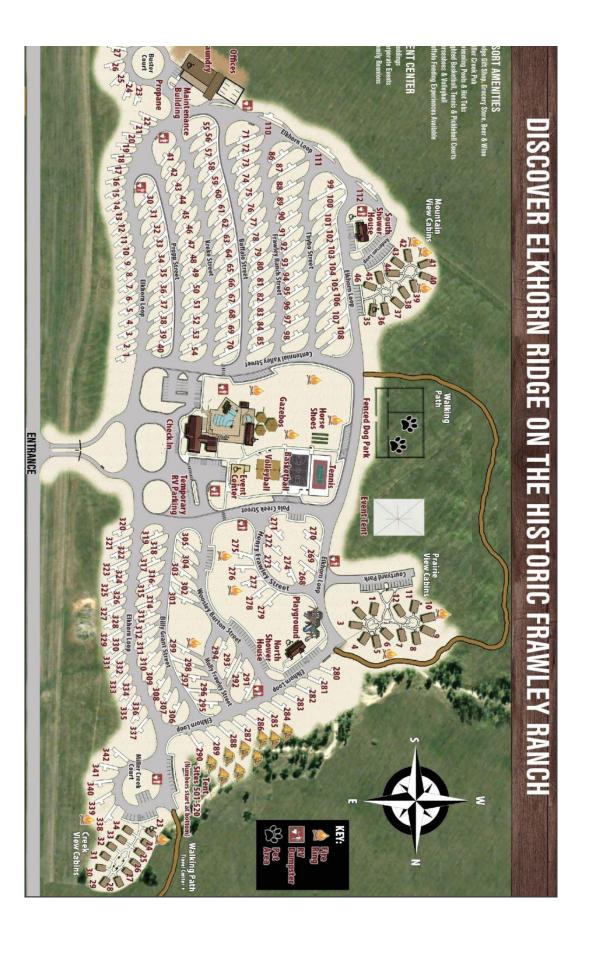

nthly Rate (28+ Days) | \$         | 45.00    | \$        | 45.00     |
| Small Cabin                          | Nightly Rate            | \$         | 150.00   | \$        | 160.00    |
| Large Cabin                          | Nightly Rate            | \$         | 200.00   | \$        | 210.00    |
| Large VIP Cabin                      | Nightly Rate            | \$         | 225.00   | \$        | 235.00    |
| Tent                                 | Nightly Rate            | \$         | 20.00    | \$        | 20.00     |
| Draper Road House                    | Nightly Rate            | \$         | 599.00   | \$        | 599.00    |

BASE RATES ARE SUBJECT TO CHANGE BASED ON DATES

Discounts Available: Good Sam Members (RV Sites Only), Military, Veterans, First Responders, Nurses





Elkhorn Ridge RV Resort 20189 US Highway 85, Spearfish, SD 57783 www.ElkhornRidgeResort.com frontdesk@elkhornridgervresort.com (605) 722-1800 opt.1